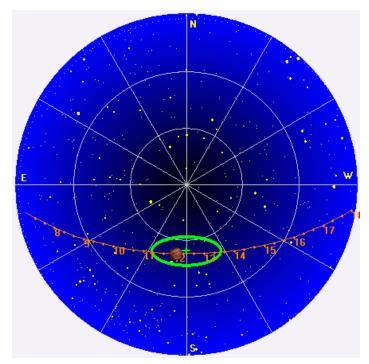

Jupiter was -17° to +12° off axis.

Jupiter was leading the Sun by 75°.

Jupiter's location at midpoint of observed emission (1205 UTC)

Sky map with array HPBW in green.

AJ4C0 Observatory 26 Dec 2016 - DPS on TFD Array - RCP - Correction Array 2014 12 18 B.csv - Offset 2050 Gain 5.0