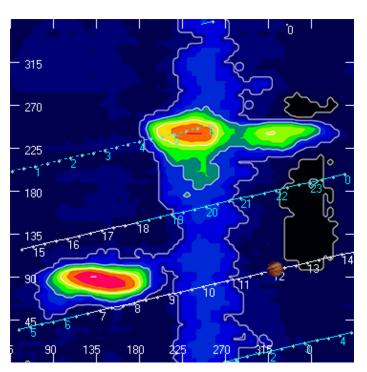

Some brief non-Io-A and non-Io-C.

RCP dominant L bursting 1139-1210 UTC from 16 to 21 MHz, negative frequency drift emission envelopes. (non-Io-A)

LCP dominant L bursting 1221–1232 UTC from 16 to 23 MHz, negative frequency drift emission envelopes. (non-Io-C)