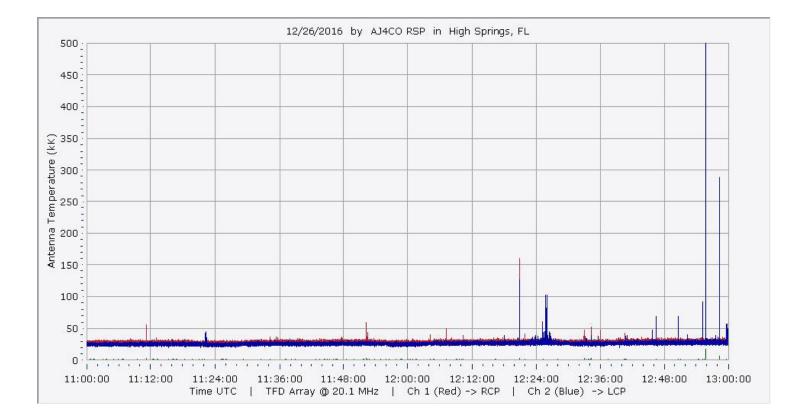

Some brief non-Io-A and non-Io-C.

RCP dominant L bursting 1139-1210 UTC from 16 to 21 MHz, negative frequency drift emission envelopes. (non-Io-A)

LCP dominant L bursting 1221–1232 UTC from 16 to 23 MHz, negative frequency drift emission envelopes. (non-Io-C)