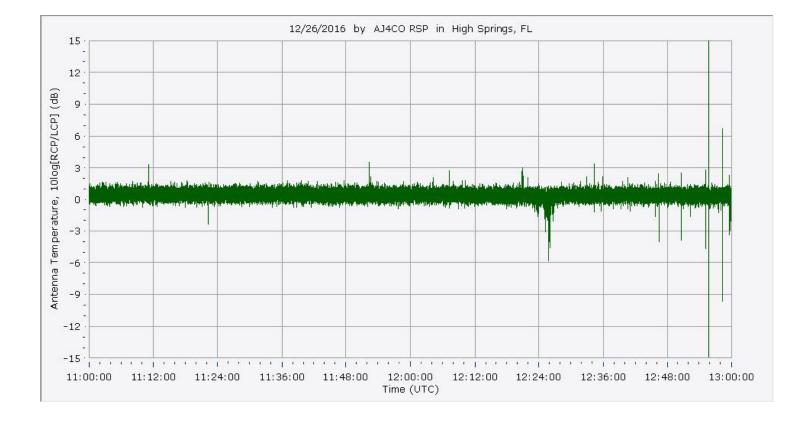

AJ4C0 Observatory 26 Dec 2016 + DPS on TFD Array + RCP-LCP + Correction Array 2014 12 18 B.csv + Offset 50 Gain 2.0

|                                                                                                                 |                                  |                                                  | n an | and an | an a |                     |                        | an an an Anna an Anna Anna Anna Anna An                                                                                                                                                                                            | alan darah<br>Tanàn tanàn |
|-----------------------------------------------------------------------------------------------------------------|----------------------------------|--------------------------------------------------|------------------------------------------|--------------------------------------------|------------------------------------------|---------------------|------------------------|------------------------------------------------------------------------------------------------------------------------------------------------------------------------------------------------------------------------------------|---------------------------|
| in the second second second                                                                                     | e and a second provide           |                                                  | te to a produce se                       | n Tore (5.982) en la                       | and a second second                      | and some days       | the standard and       |                                                                                                                                                                                                                                    |                           |
| e golden of the state of the second secon |                                  |                                                  |                                          |                                            |                                          |                     |                        | en at son de tainet.<br>Républic                                                                                                                                                                                                   |                           |
|                                                                                                                 |                                  |                                                  |                                          |                                            |                                          |                     |                        |                                                                                                                                                                                                                                    |                           |
|                                                                                                                 |                                  | n an an an an an an an<br>An an an an Anna an an |                                          |                                            |                                          |                     |                        | en de la composition de la composition<br>Entre la composition de la composition d |                           |
| and the second states                                                                                           | and specifications.              |                                                  |                                          | entrane and a                              | and the state of the                     | and the second      |                        |                                                                                                                                                                                                                                    |                           |
|                                                                                                                 |                                  |                                                  |                                          |                                            |                                          | Treasure the second |                        | and the set of produces                                                                                                                                                                                                            |                           |
|                                                                                                                 |                                  |                                                  |                                          |                                            |                                          |                     |                        | and the second                                                                                                                   |                           |
|                                                                                                                 |                                  |                                                  |                                          |                                            | States and                               |                     |                        |                                                                                                                                                                                                                                    | -                         |
|                                                                                                                 |                                  |                                                  |                                          |                                            |                                          |                     | and the Base of Sector |                                                                                                                                                                                                                                    |                           |
|                                                                                                                 |                                  |                                                  |                                          |                                            |                                          |                     |                        |                                                                                                                                                                                                                                    |                           |
| 11 10 00                                                                                                        | 11 24 00                         | 11 20 00                                         | 11 10 00                                 | 12.00.00                                   | 1010.00                                  | 10.01.00            | 10.00                  | 12 10 00                                                                                                                                                                                                                           | 10                        |
| 0 11:12:00                                                                                                      | 11:24:00                         | 11:36:00                                         | 11:48:00                                 | 12:00:00                                   | 12:12:00                                 | 12:24:00            | 12:36:00               | 12:48:00                                                                                                                                                                                                                           | 13:                       |
| 0 11:12:00<br>Observatory 26 Dec 201                                                                            | 11:24:00<br>I6 - DPS on TFD Arra |                                                  |                                          | 12:00:00<br>2 18 B.csv - Offset 5          |                                          | 12:24:00            | 12:36:00               | 12:48:00                                                                                                                                                                                                                           | 13                        |
| 0 11:12:00<br>Observatory 26 Dec 201                                                                            | 11:24:00<br>I6 - DPS on TFD Arra |                                                  |                                          | 12:00:00<br>2 18 B.csv - Offset 5          |                                          | 12:24:00            | 12:36:00               | 12:48:00                                                                                                                                                                                                                           | 13                        |
| 0 11:12:00<br>Observatory 26 Dec 201                                                                            | 11:24:00<br>16 - DPS on TFD Arra |                                                  |                                          | 12:00:00<br>2 18 B.csv - Offset 5          |                                          | 12:24:00            | 12:36:00               | 12:48:00                                                                                                                                                                                                                           | 13                        |
| 0 11:12:00<br>Observatory 26 Dec 201                                                                            | 11:24:00<br>16 - DPS on TFD Arra |                                                  |                                          | 12:00:00<br>2 18 B.csv - Offset 5          |                                          | 12:24:00            | 12:36:00               | 12:48:00                                                                                                                                                                                                                           | 13                        |
| 0 11:12:00<br>Observatory 26 Dec 201                                                                            | 11:24:00<br>16 - DPS on TFD Arra |                                                  |                                          | 12:00:00<br>2 18 B.csv - Offset 5          |                                          | 12:24:00            | 12:36:00               | 12:48:00                                                                                                                                                                                                                           | 13                        |
| 0 11:12:00<br>Observatory 26 Dec 201                                                                            | 11:24:00<br>16 - DPS on TFD Arra |                                                  |                                          | 12:00:00<br>2 18 B.csv - Olfset 5          |                                          | 12:24:00            | 12:36:00               | 12:48:00                                                                                                                                                                                                                           | 13                        |
| 0 11:12:00<br>Observatory 26 Dec 201                                                                            | 11:24:00<br>16 - DPS on TFD Arra |                                                  |                                          | 12:00:00<br>2 18 B.csv - Offset 5          |                                          | 12:24:00            | 12:36:00               | 12:48:00                                                                                                                                                                                                                           | 13:                       |
| 0 11:12:00<br>Observatory 26 Dec 201                                                                            | 11:24:00<br>16 - DPS on TFD Arra |                                                  |                                          | 12:00:00<br>2 18 B.csv - Olfset 5          |                                          | 12:24:00            | 12:36:00               | 12:48:00                                                                                                                                                                                                                           | 13:                       |
| 0 11:12:00<br>Observatory 26 Dec 201                                                                            | 11:24:00<br>16 - DPS on TFD Arra |                                                  |                                          | 12:00:00<br>2 18 B.csv - Olfset 5          |                                          | 12:24:00            | 12:36:00               | 12:48:00                                                                                                                                                                                                                           | 13:                       |
| 0 11:12:00<br>Observatory 26 Dec 201                                                                            | 11:24:00<br>16 - DPS on TFD Arra |                                                  |                                          | 12:00:00<br>2 18 B.csv - Offset 5          |                                          | 12:24:00            | 12:36:00               | 12:48:00                                                                                                                                                                                                                           | 13:                       |
| 0 11:12:00<br>Observatory 26 Dec 201                                                                            | 11:24:00<br>16 - DPS on TFD Arra |                                                  |                                          | 12:00:00<br>2 18 B.csv - Offset 5          |                                          | 12:24:00            | 12:36:00               | 12:48:00                                                                                                                                                                                                                           | 13:                       |
| 0 11:12:00<br>Observatory 26 Dec 201                                                                            | 11:24:00<br>16 - DPS on TFD Arra |                                                  |                                          | 12:00:00<br>2 18 B.csv - Offset 5          |                                          | 12:24:00            | 12:38:00               | 12:48:00                                                                                                                                                                                                                           | 13:                       |