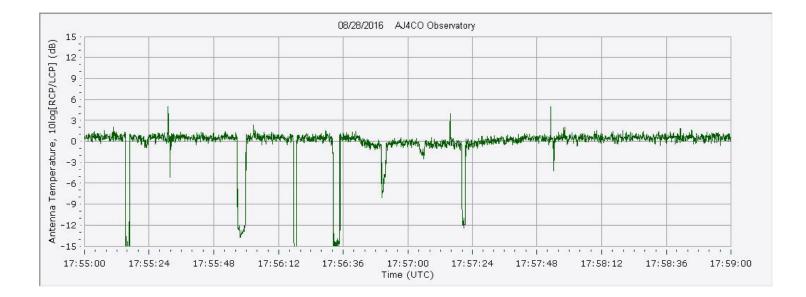

AJ4C0 Observatory 28 Aug 2016 - DPS on TFD Array - LCP - Correction Array 2014 12 18 B.csv - Offset 2050 Gain 3.0

|                                                                                                                                                                                                                                                                                                                                                                                                                                                                                                                                                                                                                                                                                                                                                                                                                                                                                                                                                                                                                                                                                                                                                                                                                                                                                                                                                                                                                                                                                                                                                                                                                                                                                                                                                                                                                                                                                    |                                                                                                                  | - 31.0 |
|------------------------------------------------------------------------------------------------------------------------------------------------------------------------------------------------------------------------------------------------------------------------------------------------------------------------------------------------------------------------------------------------------------------------------------------------------------------------------------------------------------------------------------------------------------------------------------------------------------------------------------------------------------------------------------------------------------------------------------------------------------------------------------------------------------------------------------------------------------------------------------------------------------------------------------------------------------------------------------------------------------------------------------------------------------------------------------------------------------------------------------------------------------------------------------------------------------------------------------------------------------------------------------------------------------------------------------------------------------------------------------------------------------------------------------------------------------------------------------------------------------------------------------------------------------------------------------------------------------------------------------------------------------------------------------------------------------------------------------------------------------------------------------------------------------------------------------------------------------------------------------|------------------------------------------------------------------------------------------------------------------|--------|
| and the second                                                                                                                                                                                                                                                                                                                                                                                                                                                                                                                                                                                                                                                                                                                                                                                                                                                                                                                                                                                                                                                                                                                                                                                                                                                                                                                                                                                                                                                                                                                                                                                                                                                                                                                                                                   |                                                                                                                  | - 30.0 |
|                                                                                                                                                                                                                                                                                                                                                                                                                                                                                                                                                                                                                                                                                                                                                                                                                                                                                                                                                                                                                                                                                                                                                                                                                                                                                                                                                                                                                                                                                                                                                                                                                                                                                                                                                                                                                                                                                    |                                                                                                                  | - 29.0 |
|                                                                                                                                                                                                                                                                                                                                                                                                                                                                                                                                                                                                                                                                                                                                                                                                                                                                                                                                                                                                                                                                                                                                                                                                                                                                                                                                                                                                                                                                                                                                                                                                                                                                                                                                                                                                                                                                                    |                                                                                                                  | - 28.0 |
| The second s                                                                                                                                                                                                                                                                                                                                                                                                                                                                                                                                                                                                                                                                                                                                                                                                                                                                                                                                                                                                                                                                                                                                                                                                                                                                                                                                                                                                                                                                                                                                                                                                                                                                                                                                                                     |                                                                                                                  | - 27.0 |
|                                                                                                                                                                                                                                                                                                                                                                                                                                                                                                                                                                                                                                                                                                                                                                                                                                                                                                                                                                                                                                                                                                                                                                                                                                                                                                                                                                                                                                                                                                                                                                                                                                                                                                                                                                                                                                                                                    |                                                                                                                  | - 26.0 |
| A second se |                                                                                                                  | - 25.0 |
| and standards dama forward a board and                                                                                                                                                                                                                                                                                                                                                                                                                                                                                                                                                                                                                                                                                                                                                                                                                                                                                                                                                                                                                                                                                                                                                                                                                                                                                                                                                                                                                                                                                                                                                                                                                                                                                                                                                                                                                                             | and the second | - 24.0 |
| and the second second second second second second                                                                                                                                                                                                                                                                                                                                                                                                                                                                                                                                                                                                                                                                                                                                                                                                                                                                                                                                                                                                                                                                                                                                                                                                                                                                                                                                                                                                                                                                                                                                                                                                                                                                                                                                                                                                                                  | . The second second second second second                                                                         | - 23.0 |
| and an                                                                                                                                                                                                                                                                                                                                                                                                                                                                                                                                                                                                                                                                                                                                                                                                                                                                                                                                                                                                                                                                                                                                                                                                                                                                                                                                                                                                                                                                                                                                                                                                                                                                                                                                                                                                                                         |                                                                                                                  | - 22.0 |
|                                                                                                                                                                                                                                                                                                                                                                                                                                                                                                                                                                                                                                                                                                                                                                                                                                                                                                                                                                                                                                                                                                                                                                                                                                                                                                                                                                                                                                                                                                                                                                                                                                                                                                                                                                                                                                                                                    |                                                                                                                  | - 21.0 |
|                                                                                                                                                                                                                                                                                                                                                                                                                                                                                                                                                                                                                                                                                                                                                                                                                                                                                                                                                                                                                                                                                                                                                                                                                                                                                                                                                                                                                                                                                                                                                                                                                                                                                                                                                                                                                                                                                    |                                                                                                                  | - 20.0 |
|                                                                                                                                                                                                                                                                                                                                                                                                                                                                                                                                                                                                                                                                                                                                                                                                                                                                                                                                                                                                                                                                                                                                                                                                                                                                                                                                                                                                                                                                                                                                                                                                                                                                                                                                                                                                                                                                                    | The second second                                                                                                | - 19.0 |
|                                                                                                                                                                                                                                                                                                                                                                                                                                                                                                                                                                                                                                                                                                                                                                                                                                                                                                                                                                                                                                                                                                                                                                                                                                                                                                                                                                                                                                                                                                                                                                                                                                                                                                                                                                                                                                                                                    |                                                                                                                  | - 18.0 |
|                                                                                                                                                                                                                                                                                                                                                                                                                                                                                                                                                                                                                                                                                                                                                                                                                                                                                                                                                                                                                                                                                                                                                                                                                                                                                                                                                                                                                                                                                                                                                                                                                                                                                                                                                                                                                                                                                    | and the second | - 17.0 |