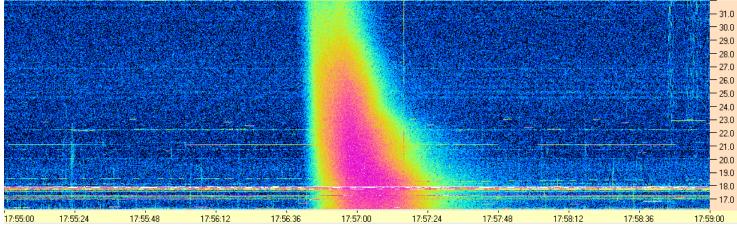

AJ4C0 Observatory 28 Aug 2016 - DPS on TFD Array - LCP - Correction Array 2014 12 18 B.csv - Offset 2050 Gain 3.0

|                                                                                                                                                                                                                                                                                                                                                                                                                                                                                                                                                                                                                                                                                                                                                                                                                                                                                                                                                                                                                                                                                                                                                                                                                                                                                                                                                                                                                                                                                                                                                                                                                                                                                                                                                                                                                                                                                    |                                                                                                                  | - 31.0 |
|------------------------------------------------------------------------------------------------------------------------------------------------------------------------------------------------------------------------------------------------------------------------------------------------------------------------------------------------------------------------------------------------------------------------------------------------------------------------------------------------------------------------------------------------------------------------------------------------------------------------------------------------------------------------------------------------------------------------------------------------------------------------------------------------------------------------------------------------------------------------------------------------------------------------------------------------------------------------------------------------------------------------------------------------------------------------------------------------------------------------------------------------------------------------------------------------------------------------------------------------------------------------------------------------------------------------------------------------------------------------------------------------------------------------------------------------------------------------------------------------------------------------------------------------------------------------------------------------------------------------------------------------------------------------------------------------------------------------------------------------------------------------------------------------------------------------------------------------------------------------------------|------------------------------------------------------------------------------------------------------------------|--------|
| and the second                                                                                                                                                                                                                                                                                                                                                                                                                                                                                                                                                                                                                                                                                                                                                                                                                                                                                                                                                                                                                                                                                                                                                                                                                                                                                                                                                                                                                                                                                                                                                                                                                                                                                                                                                                   |                                                                                                                  | - 30.0 |
|                                                                                                                                                                                                                                                                                                                                                                                                                                                                                                                                                                                                                                                                                                                                                                                                                                                                                                                                                                                                                                                                                                                                                                                                                                                                                                                                                                                                                                                                                                                                                                                                                                                                                                                                                                                                                                                                                    |                                                                                                                  | - 29.0 |
|                                                                                                                                                                                                                                                                                                                                                                                                                                                                                                                                                                                                                                                                                                                                                                                                                                                                                                                                                                                                                                                                                                                                                                                                                                                                                                                                                                                                                                                                                                                                                                                                                                                                                                                                                                                                                                                                                    |                                                                                                                  | - 28.0 |
| The second s                                                                                                                                                                                                                                                                                                                                                                                                                                                                                                                                                                                                                                                                                                                                                                                                                                                                                                                                                                                                                                                                                                                                                                                                                                                                                                                                                                                                                                                                                                                                                                                                                                                                                                                                                                     |                                                                                                                  | - 27.0 |
|                                                                                                                                                                                                                                                                                                                                                                                                                                                                                                                                                                                                                                                                                                                                                                                                                                                                                                                                                                                                                                                                                                                                                                                                                                                                                                                                                                                                                                                                                                                                                                                                                                                                                                                                                                                                                                                                                    |                                                                                                                  | - 26.0 |
| A second se |                                                                                                                  | - 25.0 |
| and standards dama forward a board and                                                                                                                                                                                                                                                                                                                                                                                                                                                                                                                                                                                                                                                                                                                                                                                                                                                                                                                                                                                                                                                                                                                                                                                                                                                                                                                                                                                                                                                                                                                                                                                                                                                                                                                                                                                                                                             | and the second | - 24.0 |
| and the second second second second second second                                                                                                                                                                                                                                                                                                                                                                                                                                                                                                                                                                                                                                                                                                                                                                                                                                                                                                                                                                                                                                                                                                                                                                                                                                                                                                                                                                                                                                                                                                                                                                                                                                                                                                                                                                                                                                  | . The second second second second second                                                                         | - 23.0 |
| and an                                                                                                                                                                                                                                                                                                                                                                                                                                                                                                                                                                                                                                                                                                                                                                                                                                                                                                                                                                                                                                                                                                                                                                                                                                                                                                                                                                                                                                                                                                                                                                                                                                                                                                                                                                                                                                         |                                                                                                                  | - 22.0 |
|                                                                                                                                                                                                                                                                                                                                                                                                                                                                                                                                                                                                                                                                                                                                                                                                                                                                                                                                                                                                                                                                                                                                                                                                                                                                                                                                                                                                                                                                                                                                                                                                                                                                                                                                                                                                                                                                                    |                                                                                                                  | - 21.0 |
|                                                                                                                                                                                                                                                                                                                                                                                                                                                                                                                                                                                                                                                                                                                                                                                                                                                                                                                                                                                                                                                                                                                                                                                                                                                                                                                                                                                                                                                                                                                                                                                                                                                                                                                                                                                                                                                                                    |                                                                                                                  | - 20.0 |
|                                                                                                                                                                                                                                                                                                                                                                                                                                                                                                                                                                                                                                                                                                                                                                                                                                                                                                                                                                                                                                                                                                                                                                                                                                                                                                                                                                                                                                                                                                                                                                                                                                                                                                                                                                                                                                                                                    | The second second                                                                                                | - 19.0 |
|                                                                                                                                                                                                                                                                                                                                                                                                                                                                                                                                                                                                                                                                                                                                                                                                                                                                                                                                                                                                                                                                                                                                                                                                                                                                                                                                                                                                                                                                                                                                                                                                                                                                                                                                                                                                                                                                                    |                                                                                                                  | - 18.0 |
|                                                                                                                                                                                                                                                                                                                                                                                                                                                                                                                                                                                                                                                                                                                                                                                                                                                                                                                                                                                                                                                                                                                                                                                                                                                                                                                                                                                                                                                                                                                                                                                                                                                                                                                                                                                                                                                                                    | and the second | - 17.0 |