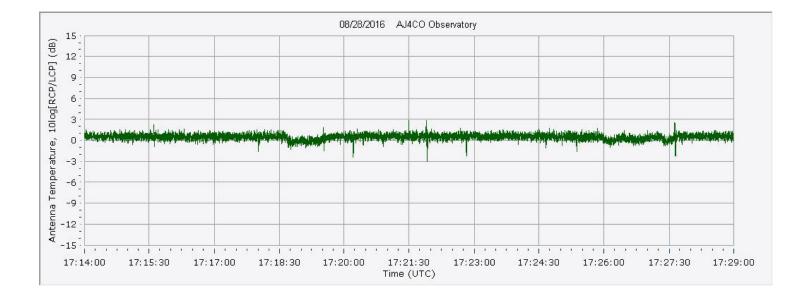

A few nice solar bursts today.

Two of the four bursts were missed by the SWPC.

The Sun was  $-6^{\circ}$  to  $+33^{\circ}$  off axis.

|             | 2    |      |      |     |   |     | -       | Particulars | 2 |
|-------------|------|------|------|-----|---|-----|---------|-------------|---|
| "<br>7910 + |      |      |      |     |   |     |         |             |   |
| 7920        | 1942 | //// | 1943 | PAL | С | RSP | 025-075 | III/1       |   |