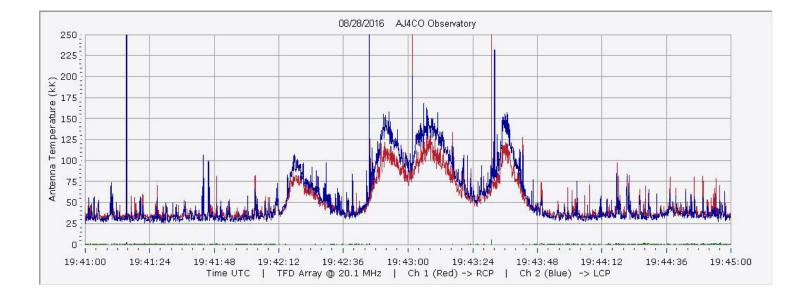

A few nice solar bursts today.

Two of the four bursts were missed by the SWPC.

The Sun was  $-6^{\circ}$  to  $+33^{\circ}$  off axis.

|             | 2    |      |      |     |   |     | -       | Particulars | 2 |
|-------------|------|------|------|-----|---|-----|---------|-------------|---|
| "<br>7910 + |      |      |      |     |   |     |         |             |   |
| 7920        | 1942 | //// | 1943 | PAL | С | RSP | 025-075 | III/1       |   |