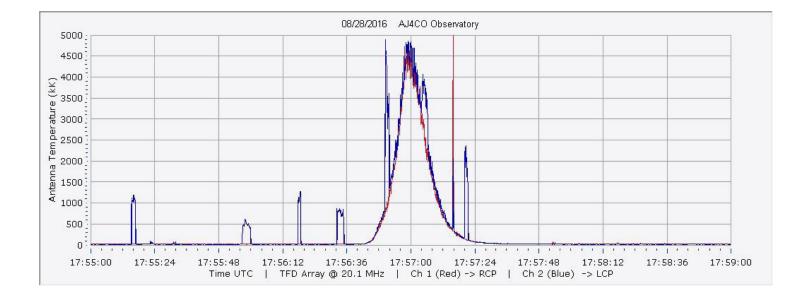

AJ4C0 Observatory 28 Aug 2016 - DPS on TFD Array - LCP - Correction Array 2014 12 18 B.csv - Offset 2050 Gain 3.0

|                                                                                                                                                                                                                                                                                                                                                                                                                                                                                                                                                                                                                                                                                                                                                                                                                                                                                                                                                                                                                                                                                                                                                                                                                                                                                                                                                                                                                                                                                                                                                                                                                                                                                                                                                                                                                                                                                    |                                                                                                                  | - 31.0 |
|------------------------------------------------------------------------------------------------------------------------------------------------------------------------------------------------------------------------------------------------------------------------------------------------------------------------------------------------------------------------------------------------------------------------------------------------------------------------------------------------------------------------------------------------------------------------------------------------------------------------------------------------------------------------------------------------------------------------------------------------------------------------------------------------------------------------------------------------------------------------------------------------------------------------------------------------------------------------------------------------------------------------------------------------------------------------------------------------------------------------------------------------------------------------------------------------------------------------------------------------------------------------------------------------------------------------------------------------------------------------------------------------------------------------------------------------------------------------------------------------------------------------------------------------------------------------------------------------------------------------------------------------------------------------------------------------------------------------------------------------------------------------------------------------------------------------------------------------------------------------------------|------------------------------------------------------------------------------------------------------------------|--------|
| and the second                                                                                                                                                                                                                                                                                                                                                                                                                                                                                                                                                                                                                                                                                                                                                                                                                                                                                                                                                                                                                                                                                                                                                                                                                                                                                                                                                                                                                                                                                                                                                                                                                                                                                                                                                                   |                                                                                                                  | - 30.0 |
|                                                                                                                                                                                                                                                                                                                                                                                                                                                                                                                                                                                                                                                                                                                                                                                                                                                                                                                                                                                                                                                                                                                                                                                                                                                                                                                                                                                                                                                                                                                                                                                                                                                                                                                                                                                                                                                                                    |                                                                                                                  | - 29.0 |
|                                                                                                                                                                                                                                                                                                                                                                                                                                                                                                                                                                                                                                                                                                                                                                                                                                                                                                                                                                                                                                                                                                                                                                                                                                                                                                                                                                                                                                                                                                                                                                                                                                                                                                                                                                                                                                                                                    |                                                                                                                  | - 28.0 |
| The second s                                                                                                                                                                                                                                                                                                                                                                                                                                                                                                                                                                                                                                                                                                                                                                                                                                                                                                                                                                                                                                                                                                                                                                                                                                                                                                                                                                                                                                                                                                                                                                                                                                                                                                                                                                     |                                                                                                                  | - 27.0 |
|                                                                                                                                                                                                                                                                                                                                                                                                                                                                                                                                                                                                                                                                                                                                                                                                                                                                                                                                                                                                                                                                                                                                                                                                                                                                                                                                                                                                                                                                                                                                                                                                                                                                                                                                                                                                                                                                                    |                                                                                                                  | - 26.0 |
| A second se |                                                                                                                  | - 25.0 |
| and standards dama forward a board and                                                                                                                                                                                                                                                                                                                                                                                                                                                                                                                                                                                                                                                                                                                                                                                                                                                                                                                                                                                                                                                                                                                                                                                                                                                                                                                                                                                                                                                                                                                                                                                                                                                                                                                                                                                                                                             | and the second | - 24.0 |
| and the second second second second second second                                                                                                                                                                                                                                                                                                                                                                                                                                                                                                                                                                                                                                                                                                                                                                                                                                                                                                                                                                                                                                                                                                                                                                                                                                                                                                                                                                                                                                                                                                                                                                                                                                                                                                                                                                                                                                  | . The second second second second second                                                                         | - 23.0 |
| and an                                                                                                                                                                                                                                                                                                                                                                                                                                                                                                                                                                                                                                                                                                                                                                                                                                                                                                                                                                                                                                                                                                                                                                                                                                                                                                                                                                                                                                                                                                                                                                                                                                                                                                                                                                                                                                         |                                                                                                                  | - 22.0 |
|                                                                                                                                                                                                                                                                                                                                                                                                                                                                                                                                                                                                                                                                                                                                                                                                                                                                                                                                                                                                                                                                                                                                                                                                                                                                                                                                                                                                                                                                                                                                                                                                                                                                                                                                                                                                                                                                                    |                                                                                                                  | - 21.0 |
|                                                                                                                                                                                                                                                                                                                                                                                                                                                                                                                                                                                                                                                                                                                                                                                                                                                                                                                                                                                                                                                                                                                                                                                                                                                                                                                                                                                                                                                                                                                                                                                                                                                                                                                                                                                                                                                                                    |                                                                                                                  | - 20.0 |
|                                                                                                                                                                                                                                                                                                                                                                                                                                                                                                                                                                                                                                                                                                                                                                                                                                                                                                                                                                                                                                                                                                                                                                                                                                                                                                                                                                                                                                                                                                                                                                                                                                                                                                                                                                                                                                                                                    | The second second                                                                                                | - 19.0 |
|                                                                                                                                                                                                                                                                                                                                                                                                                                                                                                                                                                                                                                                                                                                                                                                                                                                                                                                                                                                                                                                                                                                                                                                                                                                                                                                                                                                                                                                                                                                                                                                                                                                                                                                                                                                                                                                                                    |                                                                                                                  | - 18.0 |
|                                                                                                                                                                                                                                                                                                                                                                                                                                                                                                                                                                                                                                                                                                                                                                                                                                                                                                                                                                                                                                                                                                                                                                                                                                                                                                                                                                                                                                                                                                                                                                                                                                                                                                                                                                                                                                                                                    | and the second | - 17.0 |