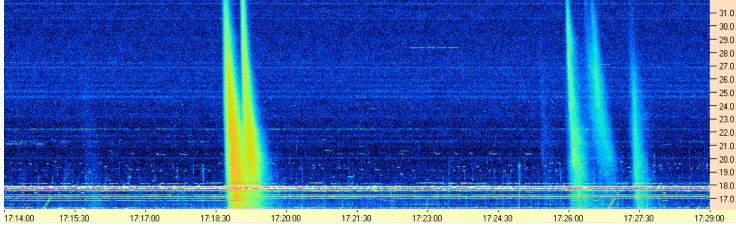

AJ4C0 Observatory 28 Aug 2016 - DPS on TFD Array - LCP - Correction Array 2014 12 18 B.csv - Offset 2050 Gain 3.0

|                                                                                                                                                                                                                                                                                                                                                                                                                                                                                                                                                                                                                                                                                                                                                                                                                                                                                                                                                                                                                                                                                                                                                                                                                                                                                                                                                                                                                                                                                                                                                                                                                                                                                                                                                                                                                                                                                    |                                                                                                                  | - 31.0 |
|------------------------------------------------------------------------------------------------------------------------------------------------------------------------------------------------------------------------------------------------------------------------------------------------------------------------------------------------------------------------------------------------------------------------------------------------------------------------------------------------------------------------------------------------------------------------------------------------------------------------------------------------------------------------------------------------------------------------------------------------------------------------------------------------------------------------------------------------------------------------------------------------------------------------------------------------------------------------------------------------------------------------------------------------------------------------------------------------------------------------------------------------------------------------------------------------------------------------------------------------------------------------------------------------------------------------------------------------------------------------------------------------------------------------------------------------------------------------------------------------------------------------------------------------------------------------------------------------------------------------------------------------------------------------------------------------------------------------------------------------------------------------------------------------------------------------------------------------------------------------------------|------------------------------------------------------------------------------------------------------------------|--------|
| and the second                                                                                                                                                                                                                                                                                                                                                                                                                                                                                                                                                                                                                                                                                                                                                                                                                                                                                                                                                                                                                                                                                                                                                                                                                                                                                                                                                                                                                                                                                                                                                                                                                                                                                                                                                                   |                                                                                                                  | - 30.0 |
|                                                                                                                                                                                                                                                                                                                                                                                                                                                                                                                                                                                                                                                                                                                                                                                                                                                                                                                                                                                                                                                                                                                                                                                                                                                                                                                                                                                                                                                                                                                                                                                                                                                                                                                                                                                                                                                                                    |                                                                                                                  | - 29.0 |
|                                                                                                                                                                                                                                                                                                                                                                                                                                                                                                                                                                                                                                                                                                                                                                                                                                                                                                                                                                                                                                                                                                                                                                                                                                                                                                                                                                                                                                                                                                                                                                                                                                                                                                                                                                                                                                                                                    |                                                                                                                  | - 28.0 |
| The second s                                                                                                                                                                                                                                                                                                                                                                                                                                                                                                                                                                                                                                                                                                                                                                                                                                                                                                                                                                                                                                                                                                                                                                                                                                                                                                                                                                                                                                                                                                                                                                                                                                                                                                                                                                     |                                                                                                                  | - 27.0 |
|                                                                                                                                                                                                                                                                                                                                                                                                                                                                                                                                                                                                                                                                                                                                                                                                                                                                                                                                                                                                                                                                                                                                                                                                                                                                                                                                                                                                                                                                                                                                                                                                                                                                                                                                                                                                                                                                                    |                                                                                                                  | - 26.0 |
| A second se |                                                                                                                  | - 25.0 |
| and standards dama forward a board and                                                                                                                                                                                                                                                                                                                                                                                                                                                                                                                                                                                                                                                                                                                                                                                                                                                                                                                                                                                                                                                                                                                                                                                                                                                                                                                                                                                                                                                                                                                                                                                                                                                                                                                                                                                                                                             | and the second | - 24.0 |
| and the second second second second second second                                                                                                                                                                                                                                                                                                                                                                                                                                                                                                                                                                                                                                                                                                                                                                                                                                                                                                                                                                                                                                                                                                                                                                                                                                                                                                                                                                                                                                                                                                                                                                                                                                                                                                                                                                                                                                  | . The second second second second second                                                                         | - 23.0 |
| and an                                                                                                                                                                                                                                                                                                                                                                                                                                                                                                                                                                                                                                                                                                                                                                                                                                                                                                                                                                                                                                                                                                                                                                                                                                                                                                                                                                                                                                                                                                                                                                                                                                                                                                                                                                                                                                         |                                                                                                                  | - 22.0 |
|                                                                                                                                                                                                                                                                                                                                                                                                                                                                                                                                                                                                                                                                                                                                                                                                                                                                                                                                                                                                                                                                                                                                                                                                                                                                                                                                                                                                                                                                                                                                                                                                                                                                                                                                                                                                                                                                                    |                                                                                                                  | - 21.0 |
|                                                                                                                                                                                                                                                                                                                                                                                                                                                                                                                                                                                                                                                                                                                                                                                                                                                                                                                                                                                                                                                                                                                                                                                                                                                                                                                                                                                                                                                                                                                                                                                                                                                                                                                                                                                                                                                                                    |                                                                                                                  | - 20.0 |
|                                                                                                                                                                                                                                                                                                                                                                                                                                                                                                                                                                                                                                                                                                                                                                                                                                                                                                                                                                                                                                                                                                                                                                                                                                                                                                                                                                                                                                                                                                                                                                                                                                                                                                                                                                                                                                                                                    | The second second                                                                                                | - 19.0 |
|                                                                                                                                                                                                                                                                                                                                                                                                                                                                                                                                                                                                                                                                                                                                                                                                                                                                                                                                                                                                                                                                                                                                                                                                                                                                                                                                                                                                                                                                                                                                                                                                                                                                                                                                                                                                                                                                                    |                                                                                                                  | - 18.0 |
|                                                                                                                                                                                                                                                                                                                                                                                                                                                                                                                                                                                                                                                                                                                                                                                                                                                                                                                                                                                                                                                                                                                                                                                                                                                                                                                                                                                                                                                                                                                                                                                                                                                                                                                                                                                                                                                                                    | and the second | - 17.0 |