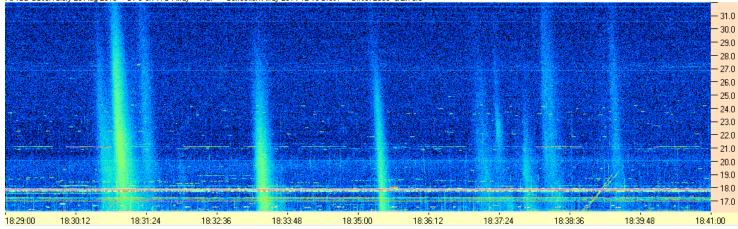

A few nice solar bursts today.

Two of the four bursts were missed by the SWPC.

The Sun was  $-6^{\circ}$  to  $+33^{\circ}$  off axis.

|             | 2    |      |      |     |   |     | -       | Particulars | 2 |
|-------------|------|------|------|-----|---|-----|---------|-------------|---|
| "<br>7910 + |      |      |      |     |   |     |         |             |   |
| 7920        | 1942 | //// | 1943 | PAL | С | RSP | 025-075 | III/1       |   |

ftp://ftp.swpc.noaa.gov/pub/indices/events/

The Sun's location at midpoint of observed emission (1830 UTC)

Sky map with array HPBW in green.

AJ4CO Observatory 28 Aug 2016 - DPS on TFD Array - RCP - Correction Array 2014 12 18 B.csv - Offset 2050 Gain 3.0