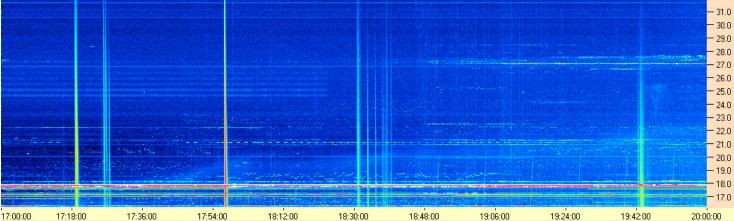

ftp://ftp.swpc.noaa.gov/pub/indices/events/

The Sun's location at midpoint of observed emission (1830 UTC)

Sky map with array HPBW in green.

AJ4CO Observatory 28 Aug 2016 - DPS on TFD Array - RCP - Correction Array 2014 12 18 B.csv - Offset 2050 Gain 3.0