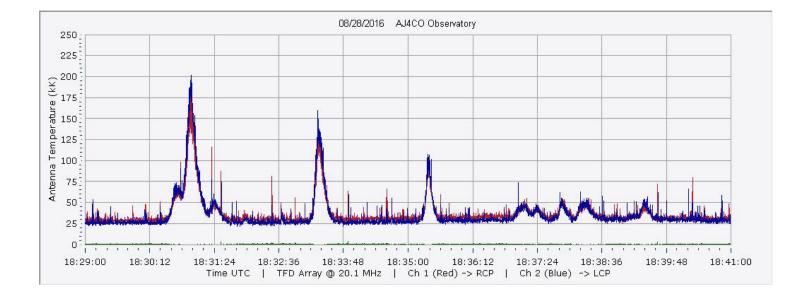

A few nice solar bursts today.

Two of the four bursts were missed by the SWPC.

The Sun was  $-6^{\circ}$  to  $+33^{\circ}$  off axis.

|             | 2    |      |      |     |   |     | -       | Particulars | 2 |
|-------------|------|------|------|-----|---|-----|---------|-------------|---|
| "<br>7910 + |      |      |      |     |   |     |         |             |   |
| 7920        | 1942 | //// | 1943 | PAL | С | RSP | 025-075 | III/1       |   |

ftp://ftp.swpc.noaa.gov/pub/indices/events/

The Sun's location at midpoint of observed emission (1830 UTC)

Sky map with array HPBW in green.

AJ4CO Observatory 28 Aug 2016 - DPS on TFD Array - RCP - Correction Array 2014 12 18 B.csv - Offset 2050 Gain 3.0