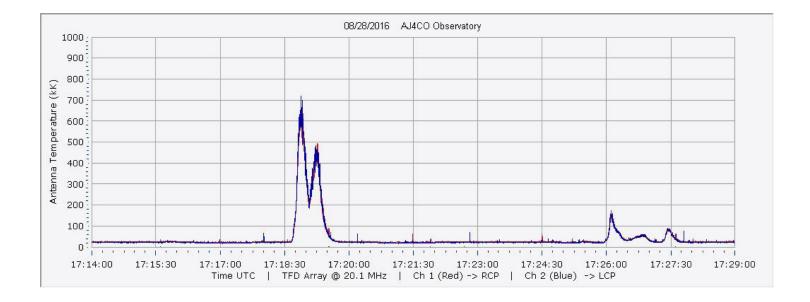

A few nice solar bursts today.

Two of the four bursts were missed by the SWPC.

The Sun was  $-6^{\circ}$  to  $+33^{\circ}$  off axis.

|             | 2    |      |      |     |   |     | -       | Particulars | 2 |
|-------------|------|------|------|-----|---|-----|---------|-------------|---|
| "<br>7910 + |      |      |      |     |   |     |         |             |   |
| 7920        | 1942 | //// | 1943 | PAL | С | RSP | 025-075 | III/1       |   |