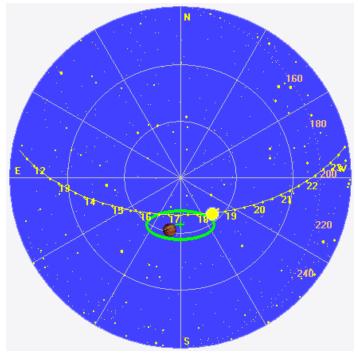

ftp://ftp.swpc.noaa.gov/pub/indices/events/

The Sun's location at midpoint of observed emission (1830 UTC)

Sky map with array HPBW in green.

AJ4CO Observatory 28 Aug 2016 - DPS on TFD Array - RCP - Correction Array 2014 12 18 B.csv - Offset 2050 Gain 3.0