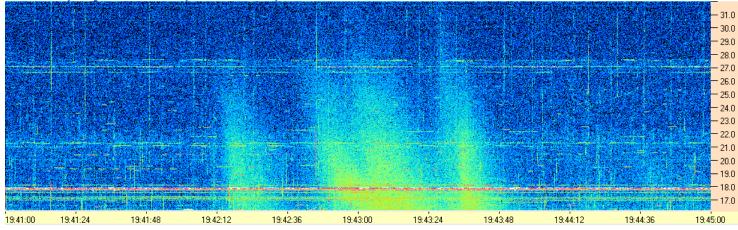

AJ4C0 Observatory 28 Aug 2016 - DPS on TFD Array - LCP - Correction Array 2014 12 18 B.csv - Offset 2050 Gain 3.0

|                                                                                                                                                                                                                                                                                                                                                                                                                                                                                                                                                                                                                                                                                                                                                                                                                                                                                                                                                                                                                                                                                                                                                                                                                                                                                                                                                                                                                                                                                                                                                                                                                                                                                                                                                                                                                                                                                    |                                                                                                                  | - 31.0 |
|------------------------------------------------------------------------------------------------------------------------------------------------------------------------------------------------------------------------------------------------------------------------------------------------------------------------------------------------------------------------------------------------------------------------------------------------------------------------------------------------------------------------------------------------------------------------------------------------------------------------------------------------------------------------------------------------------------------------------------------------------------------------------------------------------------------------------------------------------------------------------------------------------------------------------------------------------------------------------------------------------------------------------------------------------------------------------------------------------------------------------------------------------------------------------------------------------------------------------------------------------------------------------------------------------------------------------------------------------------------------------------------------------------------------------------------------------------------------------------------------------------------------------------------------------------------------------------------------------------------------------------------------------------------------------------------------------------------------------------------------------------------------------------------------------------------------------------------------------------------------------------|------------------------------------------------------------------------------------------------------------------|--------|
| and the second                                                                                                                                                                                                                                                                                                                                                                                                                                                                                                                                                                                                                                                                                                                                                                                                                                                                                                                                                                                                                                                                                                                                                                                                                                                                                                                                                                                                                                                                                                                                                                                                                                                                                                                                                                   |                                                                                                                  | - 30.0 |
|                                                                                                                                                                                                                                                                                                                                                                                                                                                                                                                                                                                                                                                                                                                                                                                                                                                                                                                                                                                                                                                                                                                                                                                                                                                                                                                                                                                                                                                                                                                                                                                                                                                                                                                                                                                                                                                                                    |                                                                                                                  | - 29.0 |
|                                                                                                                                                                                                                                                                                                                                                                                                                                                                                                                                                                                                                                                                                                                                                                                                                                                                                                                                                                                                                                                                                                                                                                                                                                                                                                                                                                                                                                                                                                                                                                                                                                                                                                                                                                                                                                                                                    |                                                                                                                  | - 28.0 |
| The second s                                                                                                                                                                                                                                                                                                                                                                                                                                                                                                                                                                                                                                                                                                                                                                                                                                                                                                                                                                                                                                                                                                                                                                                                                                                                                                                                                                                                                                                                                                                                                                                                                                                                                                                                                                     |                                                                                                                  | - 27.0 |
|                                                                                                                                                                                                                                                                                                                                                                                                                                                                                                                                                                                                                                                                                                                                                                                                                                                                                                                                                                                                                                                                                                                                                                                                                                                                                                                                                                                                                                                                                                                                                                                                                                                                                                                                                                                                                                                                                    |                                                                                                                  | - 26.0 |
| A second se |                                                                                                                  | - 25.0 |
| and standards dama forward a board and                                                                                                                                                                                                                                                                                                                                                                                                                                                                                                                                                                                                                                                                                                                                                                                                                                                                                                                                                                                                                                                                                                                                                                                                                                                                                                                                                                                                                                                                                                                                                                                                                                                                                                                                                                                                                                             | and the second | - 24.0 |
| and the second second second second second second                                                                                                                                                                                                                                                                                                                                                                                                                                                                                                                                                                                                                                                                                                                                                                                                                                                                                                                                                                                                                                                                                                                                                                                                                                                                                                                                                                                                                                                                                                                                                                                                                                                                                                                                                                                                                                  | . The second second second second second                                                                         | - 23.0 |
| and an                                                                                                                                                                                                                                                                                                                                                                                                                                                                                                                                                                                                                                                                                                                                                                                                                                                                                                                                                                                                                                                                                                                                                                                                                                                                                                                                                                                                                                                                                                                                                                                                                                                                                                                                                                                                                                         |                                                                                                                  | - 22.0 |
|                                                                                                                                                                                                                                                                                                                                                                                                                                                                                                                                                                                                                                                                                                                                                                                                                                                                                                                                                                                                                                                                                                                                                                                                                                                                                                                                                                                                                                                                                                                                                                                                                                                                                                                                                                                                                                                                                    |                                                                                                                  | - 21.0 |
|                                                                                                                                                                                                                                                                                                                                                                                                                                                                                                                                                                                                                                                                                                                                                                                                                                                                                                                                                                                                                                                                                                                                                                                                                                                                                                                                                                                                                                                                                                                                                                                                                                                                                                                                                                                                                                                                                    |                                                                                                                  | - 20.0 |
|                                                                                                                                                                                                                                                                                                                                                                                                                                                                                                                                                                                                                                                                                                                                                                                                                                                                                                                                                                                                                                                                                                                                                                                                                                                                                                                                                                                                                                                                                                                                                                                                                                                                                                                                                                                                                                                                                    | The second second                                                                                                | - 19.0 |
|                                                                                                                                                                                                                                                                                                                                                                                                                                                                                                                                                                                                                                                                                                                                                                                                                                                                                                                                                                                                                                                                                                                                                                                                                                                                                                                                                                                                                                                                                                                                                                                                                                                                                                                                                                                                                                                                                    |                                                                                                                  | - 18.0 |
|                                                                                                                                                                                                                                                                                                                                                                                                                                                                                                                                                                                                                                                                                                                                                                                                                                                                                                                                                                                                                                                                                                                                                                                                                                                                                                                                                                                                                                                                                                                                                                                                                                                                                                                                                                                                                                                                                    | and the second | - 17.0 |